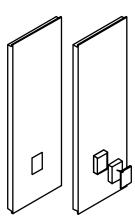

#### Installation Instructions

- ① Locate cut-out on back side of pad and carefully mark the inside dimensions of cutout being used so the receptacle, switch, etc. are located at the center.
- ② Using a keyhole saw or jig-saw, cut along marked lines with saw blades and remove backer board. When cutting backer board, insure you remove marked lines with saw to allow for wall thickness of cut out kit.
- ③ Using a electric carving knife or sharp utility knife, carefully cut and remove the foam using the opening in the backer board as a guide. Use caution to not cut vinyl.
- ④ X-cut vinyl from corner and pull points to backer and staple.
- Insert Wall Pad Cut-out Trim Kit into opening with the smaller beveled edge facing the front. Apply adhesive to the inside of the Wall Pad Cut-Out Kit Channel to adhere it to vinyl and foam and staple rear flange to backer board.

Figure 1 Figure 2

Copyright © 2014 Draper Inc. Form PSCG\_WallPadCutoutTrimKit\_Inst14 Printed in U.S.A.