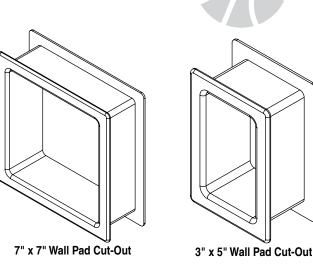

#### 504690/504691-3" x 5" Wall Pad Cut-Out

3" x 5" Wall Pad Cut-Out Kits fit Single Gang openings. Wall Pad Cut-Out Trim Kit available in grey (part no. 504690) or black (part no. 504691).

## 504700/504701-7" x 7" Wall Pad Cut-Out

7" x 7" Wall Pad Cut-Out Kits fit Dual Gang openings as well as standard fire alarm pull stations. Wall Pad Cut-Out Trim Kit available in grey (part no. 504700) or black (part no. 504701).

Figure 1 Figure 2

Copyright © 2014 Draper Inc. Form PSCG\_WallPadCutoutTrimKit\_Inst14 Printed in U.S.A.