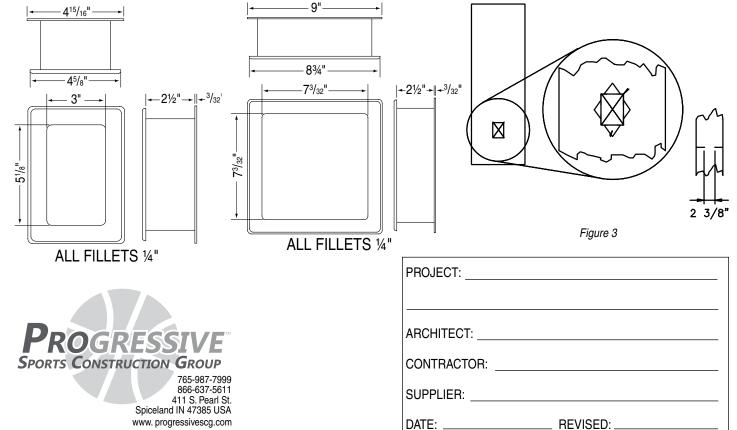

#### 504690/504691-3" x 5" Wall Pad Cut-Out

3" x 5" Wall Pad Cut-Out Kits fit Single Gang openings. Wall Pad Cut-Out Trim Kit available in grey (part no. 504690) or black (part no. 504691).

## 504700/504701-7" x 7" Wall Pad Cut-Out

7" x 7" Wall Pad Cut-Out Kits fit Dual Gang openings as well as standard fire alarm pull stations. Wall Pad Cut-Out Trim Kit available in grey (part no. 504700) or black (part no. 504701).