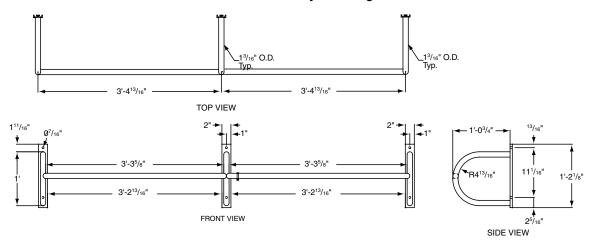

#### Specifications— Stationary Chinning Bars

Stationary Chinning Bar shall be [#502016 Single/#502017 Dual/#502018 Triple] by Progressive Sports Construction Group.

Bar assembly shall be 1³/16" OD diameter steel tubing and have an overall length that is approximately [42"/83"/124"] long. Chinning bar assembly shall be constructed with galvanized tubing that is saddle cut and welded to formed 1³/16" OD galvanized extension frames that extend bar 13¼" from attachment point. [Single bar assembly has two extension frames and is fully welded/Dual bar assembly has three extension frames and is fully welded except for one bolted connection at the center extension frame/Triple bar assembly has four extension frames and is fully welded except for two bolted connections at the center extension frames]. Extension frames are securely welded to 2" steel channel creating a chinning bar assembly that is designed for maximum strength and durability. Each channel shall include two 7/16" diameter holes for anchoring to a sturdy wall or other structure. Chinning bar assembly shall be finished with durable and attractive gloss black powder coat.

## 502017 Dual Stationary Chinning Bar