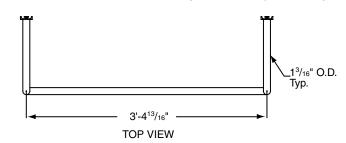

#### Specifications— Stationary Chinning Bars

Stationary Chinning Bar shall be [#502016 Single/#502017 Dual/#502018 Triple] by Progressive Sports Construction Group.

Bar assembly shall be 1³/16" OD diameter steel tubing and have an overall length that is approximately [42"/83"/124"] long. Chinning bar assembly shall be constructed with galvanized tubing that is saddle cut and welded to formed 1³/16" OD galvanized extension frames that extend bar 13¼" from attachment point. [Single bar assembly has two extension frames and is fully welded/Dual bar assembly has three extension frames and is fully welded except for one bolted connection at the center extension frame/Triple bar assembly has four extension frames and is fully welded except for two bolted connections at the center extension frames]. Extension frames are securely welded to 2" steel channel creating a chinning bar assembly that is designed for maximum strength and durability. Each channel shall include two 7/16" diameter holes for anchoring to a sturdy wall or other structure. Chinning bar assembly shall be finished with durable and attractive gloss black powder coat.

#### 502016 Single Stationary Chinning Bar

PROJECT:

More diagrams on back

765-987-7999 866-637-5611 411 S. Pearl St. Spiceland IN 47385 USA www. progressivescg.com ARCHITECT: \_\_\_\_\_\_

CONTRACTOR: \_\_\_\_\_