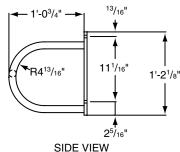

#### Specifications— Stationary Chinning Bars

Stationary Chinning Bar shall be [#502016 Single/#502017 Dual/#502018 Triple] by Progressive Sports Construction Group.

Bar assembly shall be 1³/16" OD diameter steel tubing and have an overall length that is approximately [42"/83"/124"] long. Chinning bar assembly shall be constructed with galvanized tubing that is saddle cut and welded to formed 1³/16" OD galvanized extension frames that extend bar 13¼" from attachment point. [Single bar assembly has two extension frames and is fully welded/Dual bar assembly has three extension frames and is fully welded except for one bolted connection at the center extension frame/Triple bar assembly has four extension frames and is fully welded except for two bolted connections at the center extension frames]. Extension frames are securely welded to 2" steel channel creating a chinning bar assembly that is designed for maximum strength and durability. Each channel shall include two 7/16" diameter holes for anchoring to a sturdy wall or other structure. Chinning bar assembly shall be finished with durable and attractive gloss black powder coat.

#### 502016 Single Stationary Chinning Bar

PROJECT:

More diagrams on back

765-987-7999 866-637-5611 411 S. Pearl St. Spiceland IN 47385 USA www. progressivescg.com ARCHITECT: \_\_\_\_\_\_

CONTRACTOR: \_\_\_\_\_