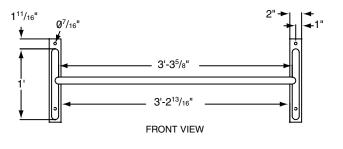

#### Specifications— Stationary Chinning Bars

Stationary Chinning Bar shall be [#502016 Single/#502017 Dual/#502018 Triple] by Progressive Sports Construction Group.

Bar assembly shall be 1³/16" OD diameter steel tubing and have an overall length that is approximately [42"/83"/124"] long. Chinning bar assembly shall be constructed with galvanized tubing that is saddle cut and welded to formed 1³/16" OD galvanized extension frames that extend bar 13¼" from attachment point. [Single bar assembly has two extension frames and is fully welded/Dual bar assembly has three extension frames and is fully welded except for one bolted connection at the center extension frame/Triple bar assembly has four extension frames and is fully welded except for two bolted connections at the center extension frames]. Extension frames are securely welded to 2" steel channel creating a chinning bar assembly that is designed for maximum strength and durability. Each channel shall include two 7/16" diameter holes for anchoring to a sturdy wall or other structure. Chinning bar assembly shall be finished with durable and attractive gloss black powder coat.

#### 502016 Single Stationary Chinning Bar

PROJECT:

More diagrams on back

765-987-7999 866-637-5611 411 S. Pearl St. Spiceland IN 47385 USA www. progressivescg.com ARCHITECT: \_\_\_\_\_\_

CONTRACTOR: \_\_\_\_\_