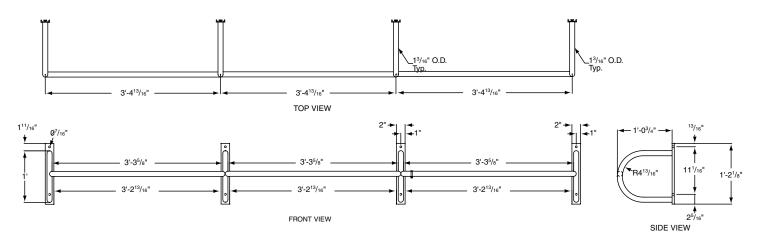

#### Specifications— Stationary Chinning Bars

Stationary Chinning Bar shall be [#502016 Single/#502017 Dual/#502018 Triple] by Progressive Sports Construction Group.

Bar assembly shall be 1³/16" OD diameter steel tubing and have an overall length that is approximately [42"/83"/124"] long. Chinning bar assembly shall be constructed with galvanized tubing that is saddle cut and welded to formed 1³/16" OD galvanized extension frames that extend bar 13¼" from attachment point. [Single bar assembly has two extension frames and is fully welded/Dual bar assembly has three extension frames and is fully welded except for one bolted connection at the center extension frame/Triple bar assembly has four extension frames and is fully welded except for two bolted connections at the center extension frames]. Extension frames are securely welded to 2" steel channel creating a chinning bar assembly that is designed for maximum strength and durability. Each channel shall include two 7/16" diameter holes for anchoring to a sturdy wall or other structure. Chinning bar assembly shall be finished with durable and attractive gloss black powder coat.

### 502018 Triple Stationary Chinning Bar