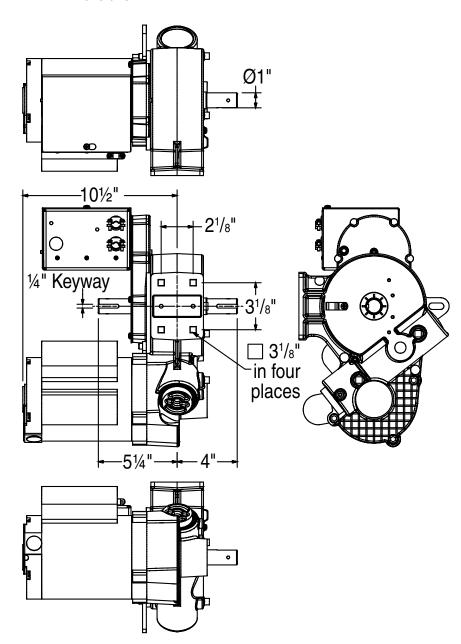

ce Cage Winch (13.5 RPM–1500 Inch Pounds Torque)
- C129.024–220 Volt, Single Phase 60 Hz. High Torque Divider/Practice
   Cage Winch (8.125 RPM–2800 Inch Pounds Torque)
- C129.036–220 Volt, Single Phase 50 Hz. Standard Divider/Practice Cage Winch (13.5 RPM–1500 Inch Pounds Torque)
- C129.023 220 Volt, Single Phase 50 Hz. High Torque Divider/Practice Cage Winch (8.125 RPM–2800 Inch Pounds Torque)

### Wiring Diagram



PROJECT:



765-987-7999 866-637-5611 411 S. Pearl St. Spiceland IN 47385 USA www. progressivescg.com

| ARCHITECT:    |          |
|---------------|----------|
| CONTRACTOR: _ |          |
| SUPPLIER:     |          |
| DATE:         | REVISED: |
|               |          |

# **C129.030 Standard Gym Divider Winch by Progressive Sports Construction Group**

# Dimensions