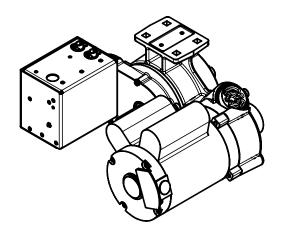

### Specifications—High Voltage Gym Divider/Practice Cage Winch

Gymnasium Divider Curtain / Practice Cage drive pipe power mechanism shall be model no. (C129.023/C129.024/C129.36/C129.037) Motorized High Voltage Gym Divider/Practice Cage Winch by Progressive Sports Construction Group. Drive pipe power mechanism shall operate using of an instant reversing, ¾ HP, 220-240V, single-phase capacitor style motor with built-in thermal overload protection. Winch to have an oil-filled, precision cast, high-strength metal alloy case that is fully sealed with precision ball bearings and premium gaskets to prevent leaks. Load holding, hardened steel gear ratio and motor combine to produce up to 2,800 inch pounds of torque. 1-inch keyed output shaft and lightweight, low-profile design allow winch to be used on many different types of drive pipe style curtains including Fold-Ups, Top-Rolls, Roll-Ups and Radius-Folds as well as practice cages.

Remote control operation to include integral limit switches to control upper and lower travel. Winch is provided with three-position, momentary-contact wall switch mounted in a polished switch box cover plate. Key switch is to be located be in full view of both sides of curtain or cage during operation.