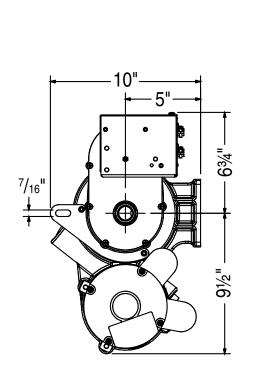

tice Cage Winch (13.5 RPM–1500 Inch Pounds Torque)
- C129.024–220 Volt, Single Phase 60 Hz. High Torque Divider/Practice
   Cage Winch (8.125 RPM–2800 Inch Pounds Torque)
- C129.036–220 Volt, Single Phase 50 Hz. Standard Divider/Practice Cage Winch (13.5 RPM–1500 Inch Pounds Torque)
- C129.023 220 Volt, Single Phase 50 Hz. High Torque Divider/Practice Cage Winch (8.125 RPM–2800 Inch Pounds Torque)

### Wiring Diagram



PROJECT:



765-987-7999 866-637-5611 411 S. Pearl St. Spiceland IN 47385 USA www. progressivescg.com

| ARCHITECT:    |          |
|---------------|----------|
| CONTRACTOR: _ |          |
| SUPPLIER:     |          |
| DATE:         | REVISED: |
|               |          |

# **C129.030 Standard Gym Divider Winch by Progressive Sports Construction Group**

# Dimensions