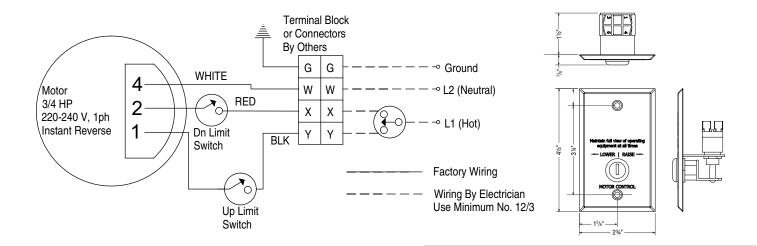

### Wiring Diagram

PROJECT:

765-987-7999 866-637-5611 411 S. Pearl St. Spiceland IN 47385 USA www. progressivescg.com

| ARCHITECT:    |          |
|---------------|----------|
| CONTRACTOR: _ |          |
| SUPPLIER:     |          |
| DATE:         | REVISED: |
|               |          |

Remote control operation to include integral limit switches to control upper and lower travel. Winch is provided with three-position, momentary-contact wall switch mounted in a polished switch box cover plate. Key switch is to be located be in full view of both sides of curtain or cage during operation.