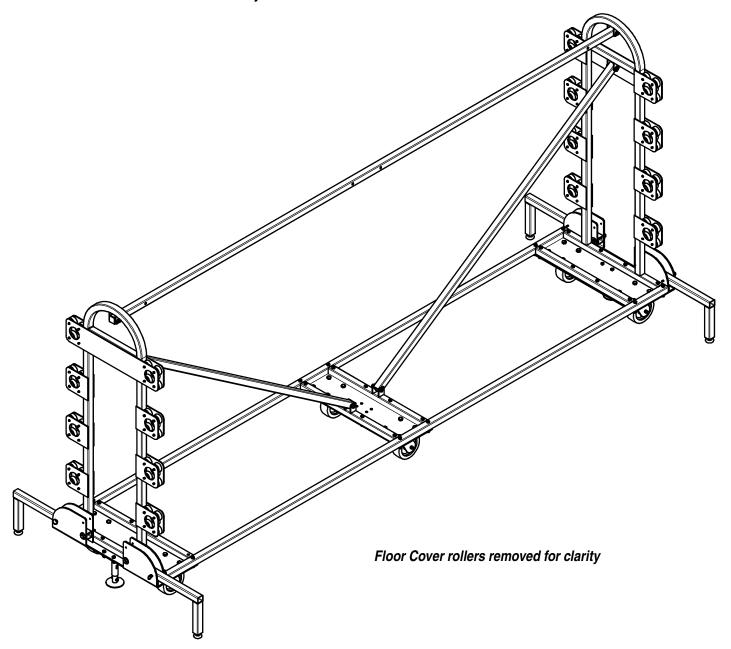

| 8   | Washer .375 I.D. x .875 O.D. x .064" TK Grade 2 Zinc Flat |
| 9    | 2   | Brake, 7½" Dual Release Floor Lock              | 21   | 24  | Screw ½-13 x 1¾" Zinc Grade 2 Hex Head Cap                |
| 10   | 16  | Screw, ½-13 x 3" Zinc Grade 5 Hex Head Cap      | 22   | 32  | Clip, Floor Cover Retainer Clip                           |
| 11   | 36  | Screw, 3/8-16 x 21/4" Grade 5 Zinc Hex Head Cap | 23   | 2   | Handle, Floor Cover Crank                                 |
| 12   | 6   | Screw, 3/8-16 x 21/2" Grade 5 Zinc Hex Head Cap | 24   | 8   | Washer, .562" ID X 1.375" OD X .125" Thick USS Zinc Flat  |
|      |     |                                                 | 25   | 4   | Pin Hitch .25 Dia. x 2.5 "                                |



Gym Floor Cover Cart—Assembled View