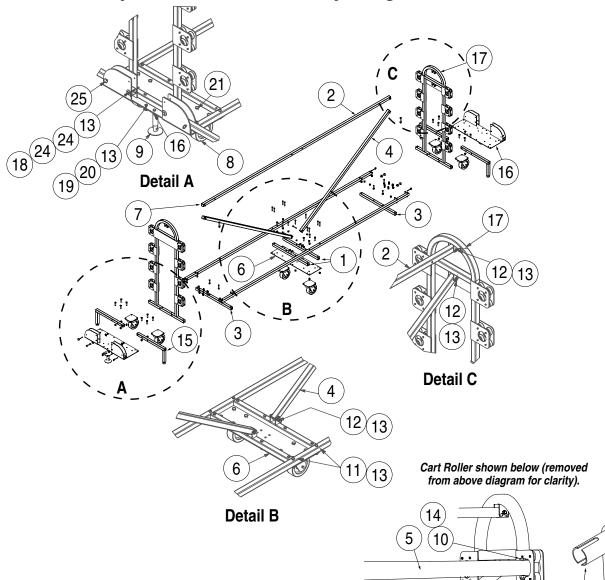

## Installation Instructions Gym Floor Cover Cart by Progressive

|      |     |                                                 |      |     | IAII I A'IVI                                              |
|------|-----|-------------------------------------------------|------|-----|-----------------------------------------------------------|
| Item | Qty | Description                                     | Item | Qty | Description                                               |
| 1    | 2   | Frame, Floor Cover Cart Cross—Middle            | 13   | 54  | Nut 3/8-16 Grade 5 Zinc Nylon Inserted Hex Lock           |
| 2    | 3   | Tube, Floor Cover Cart Side—Top/Side            | 14   | 40  | Nut ½-13 Grade 5 Zinc Nylon Lock                          |
| 3    | 2   | Tube, Floor Cover Cart Cross—End                | 15   | 4   | Leg, Outrigger                                            |
| 4    | 2   | Tube, Floor Cover Cart Brace                    | 16   | 2   | Base, Floor Cover Cart End                                |
| 5    | 8   | Tube, Floor Cover Cart Roller                   | 17   | 2   | Frame, Floor Cover Cart End                               |
| 6    | 1   | Plate, Floor Cover Cart Base                    | 18   | 4   | Screw, 3/8-16 x 23/4" Grade 5 Zinc Hex HD Cap Shoulder    |
| 7    | 6   | Plug, Black Plastic 1½" Square Tubing           | 19   | 8   | Screw, 3/8-16 x 11/4" Zinc Grade 5 Hex Head Cap           |
| 8    | 6   | Caster, Swivel, 6" x 2" x 7½" Urethane          | 20   | 8   | Washer .375 I.D. x .875 O.D. x .064" TK Grade 2 Zinc Flat |
| 9    | 2   | Brake, 7½" Dual Release Floor Lock              | 21   | 24  | Screw ½-13 x 1¾" Zinc Grade 2 Hex Head Cap                |
| 10   | 16  | Screw, ½-13 x 3" Zinc Grade 5 Hex Head Cap      | 22   | 32  | Clip, Floor Cover Retainer Clip                           |
| 11   | 36  | Screw, 3/8-16 x 21/4" Grade 5 Zinc Hex Head Cap | 23   | 2   | Handle, Floor Cover Crank                                 |
| 12   | 6   | Screw, 3/8-16 x 21/2" Grade 5 Zinc Hex Head Cap | 24   | 8   | Washer, .562" ID X 1.375" OD X .125" Thick USS Zinc Flat  |
|      |     |                                                 | 25   | 4   | Pin Hitch .25 Dia. x 2.5 "                                |