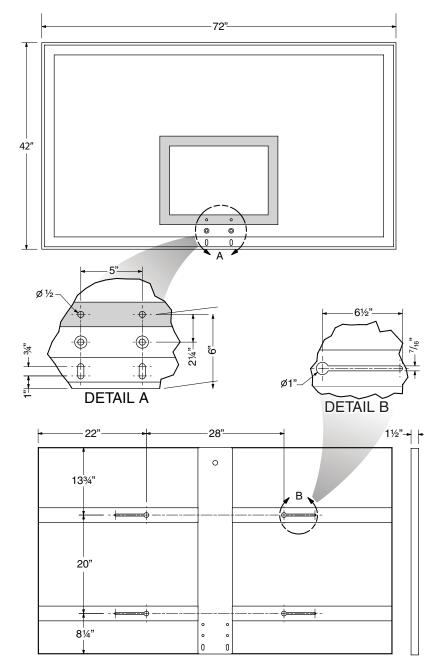

## **Product Description**

503167 Backboard is 72" x 42", constructed of a single piece of 12 gauge steel reinforced with four 12 gauge horizontal channel sections, and one heavy 10 gauge

vertical channel. The backboard face shell has a 1-½" deep flange. All reinforced sections are welded to the main outer shell and to each other to make a single, vibration-free unit.

Mounting keyhole type slots are positioned in center of horizontal reinforced channels located on 20" vertical and 35" horizontal centers (standard fan shaped backboard mounting). Backboard is finished with gloss white powder coat and silk-screened orange perimeter and target area markings. Goal mounting holes are at 5" (horizontal) x 5" (vertical).