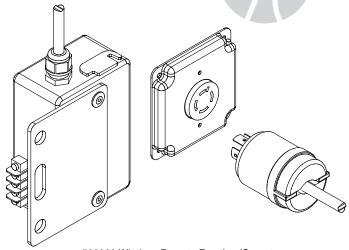

## Wireless Remote Control

For Remote Control operation of backstops, dividers and height adjusters. 503060 Wireless Remote Receiver/Operator: Wireless Remote Receiver/ Operator is a commercial type 110-120V AC receiver with a coding switch for individual operation by the portable transmitter. Radio control system eliminates control wiring, wall boxes and individual key switches as used on conventional remote control key systems. Wireless Remote Receiver/Operator shall be capable of operating one electric motor for backstops, dividers or height adjusters with up to a 1 HP rating. Each electric motor must be equipped with Wireless Remote Receiver/Operator. Receiver shall be factory wired and installed in an (6" x 4" x 21/2") enclosure with a 6'-0" long power cord with a four-prong NEMA style twist lock grounded plug. Receiver to include a threeposition terminal block mounted on the enclosure for an optional low voltage key switch for motor control.

Each receiver shall be supplied with a matching flange type receptacle, cover for 4" box and male plug to be attached to whip of motor being operated. All wiring and electrical components are to be in accordance with local codes and as per manufacturers installation instructions. All conduits, wiring and electrical components not specified herein, shall be supplied by the electrical contractor

503060 Wireless Remote Receiver/Operator

503061 Hand Held Remote Control Transmitter