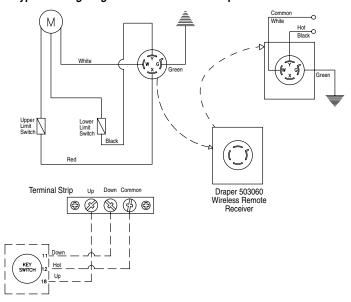

## Typical Wiring Diagram for use with Backstop and Divider Winches

PROJECT:

Optional Key Switch Wiring Diagram

866-637-5611 411 S. Pearl St. Spiceland IN 47385 USA www. progressivescg.com

| ARCHITECT:     |
|----------------|
| CONTRACTOR:    |
| SUPPLIER:      |
| DATE: REVISED: |
|                |