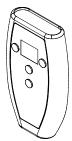

503061 Hand Held Remote Control Transmitter: Hand Held Remote Control Transmitter shall be capable of operating up to 99 individual electric receivers (for backstops, dividers or electric height adjusters). Power supply for hand held shall be a standard 9-volt battery. Operating range for hand held transmitter approximately 100'.

503060 Wireless Remote Receiver/Operator

503061 Hand Held Remote Control Transmitter